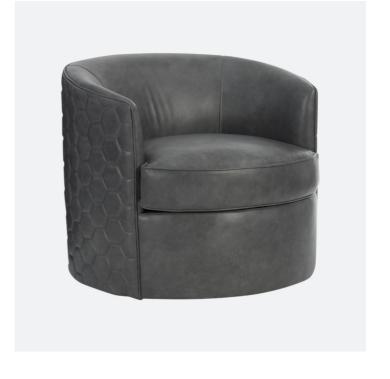

## Corbin Grey leather Swivel chair

The honeycomb pattern quilted style back adds a fashionable detail to this leather swivel chair. The barrel back design and concealed base keeps it looking sleek and elegant. Customize the chair in your choice of upholstery option.

The Corbin Leather Barrel Swivel Chair with Quilted Back, made by Bernhardt, is brought to you by Wayside Furniture and Mattress. Wayside Furniture and Mattress is a local furniture store, serving the Akron, Cleveland, Canton, Medina, Youngstown, Ohio area. Product availability may vary. Contact us for the most current availability on this product.

Corbin Grey leather Swivel chair
A1 5312SLO

Dimensions 800 x 813 x 724MM HIGH

> Status NOT IN STOCK