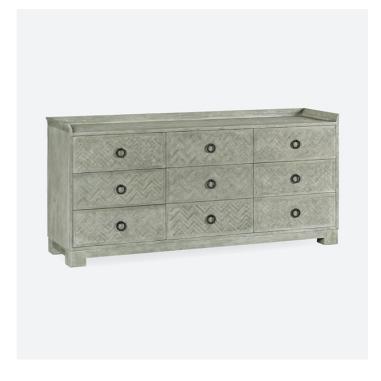

## Ferdinand Cloudy Oak Buffet

Signature of our beautiful William Yeoward Collected collection is the use of marquetry. The Ferdinand was taken from a Small piece of 17th century wall panelling that William saw on a visit to Stockholm. With its many drawers and beautiful galleried top, Ferdinand works perfectly in the modern breakfast room or the country house dining room. The drawers are finished with our signature marquetry inlaid detail and have ample capacity for most families needs.

Ferdinand Cloudy Oak Buffet
A10 530199-CLO

Dimensions 1850 x 500 x 872MM HIGH

> Status NOT IN STOCK