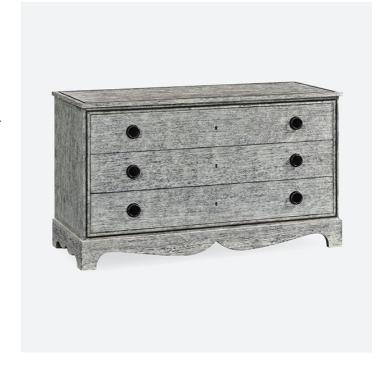

## Clifton Grey Wenge Chest of Drawers

One gets to the point of having to put away ones clothes! Where better place than our Clifton chest of drawers. It is large enough to be useful, but not too Large to dominate a room. Finished in lovely grey wenge, trimmed with iron and with iron drop-ring handles the Clifton is masculine and well finished. On a practical note the decorative plinth that raises the chest from the floor makes the job of cleaning much easier.

Another wonderful piece by William Yeoward!

Clifton Grey Wenge Chest of Drawers
A10 530203-WGR

Dimensions 1270 X 510 X 760MM HIGH

> Status NOT IN STOCK