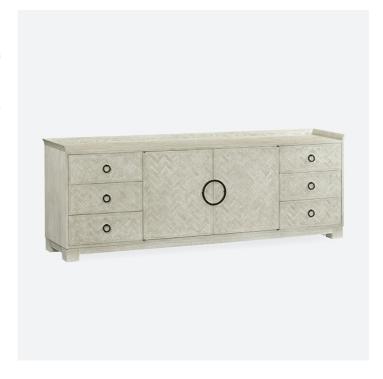

## Ferdinand Cloudy Oak Buffet with Centre Doors

Signature of our beautiful William Yeoward Collected collection is the use of marquetry. The Ferdinand was taken from a Small piece of 17th century wall panelling that William saw on a visit to Stockholm. With its many drawers and beautiful galleried top, Ferdinand works perfectly in the modern breakfast room or the country house dining room. The drawers are finished with our signature marquetry inlaid detail and have ample capacity for most families needs.

Ferdinand Cloudy Oak Buffet with Centre Doors
A10 530225-CLO

Dimensions 2438 x 524 x 870MM HIGH

> Status NOT IN STOCK