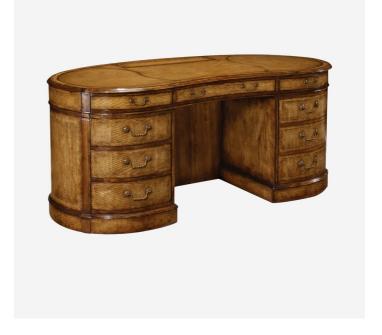

## Cromwell

## Walnut Kidney Pedestal desk

Kidney shaped pedestal desk with figured walnut veneer, an inset leather writing surface and a remote controlled monitor lift. Three drawers to the left and a single cupboard to the right. Brass drop handles. Suitable for 20-22" monitors, max. weight 30 lbs. (Old sales code: 493013) \*Please note: No lift is included from the factory. It is the distributor/dealers responsibility to purchase the lift mechanism and install it or provide it to the customer. The recommended TV lift model: Venset model TS700A.

Walnut Kidney Pedestal desk A10 493063-MFW

> Dimensions 1800 x 937 x 775MM HIGH

> > Status NOT IN STOCK