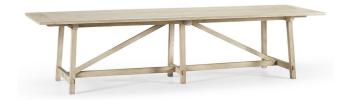

## Sidereal French Laundry Dining Table

Jonathan Charles' Sidereal French Laundry Dining Table is the perfect combination of unparalleled furniture craftsmanship, elegant functional solutions, and inspiring design. Powerful honed forms in stripped oak elicit a raw appreciation for natural materials and offer a unique experience of understated luxury. With the ability to extend up to 173 inches with removable leaves, Sidereal is one of our largest tables to date.

Sidereal French Laundry Dining Table
A10 496094-125L-TBK

Dimensions 3174 X 965 X 757MM HIGH - 4394 MM LONG WITH EXTENSION LEAVES

> Status NOT IN STOCK