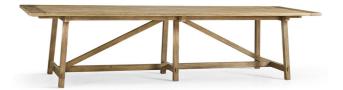

## Sidereal Chestnut French Laundry Dining Table

Jonathan Charles' Sidereal French Laundry Dining Table is the perfect combination of unparalleled furniture craftsmanship, elegant functional solutions, and inspiring design. Powerful honed forms in stripped oak elicit a raw appreciation for natural materials and offer a unique experience of understated luxury. With the ability to extend up to 173 inches with removable leaves, Sidereal is one of our largest tables to date.

Sidereal Chestnut French Laundry Dining Table
A10 496094-125L-TIC

Dimensions 3174 X 965 X 757MM HIGH - 4394 MM LONG WITH EXTENSION LEAVES

> Status IN STOCK