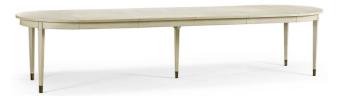

## Synodic Swedish Dining Table

Simplicity is the ultimate sophistication in Synodics sleek contours and alluring profile. Designed and built by Jonathan Charles artisan craftsmen and women, this take on the Swedish dining table offers contemporary flair and timeless elegance in one functional piece. Offered in two painted finishes, French glaze and earthenware, with the ability to extend up to 140 inches with removable leaves. Synodic is a truly distinctive dining piece.

Synodic Swedish Dining Table
A10 496095-140-PEW

Dimensions
3558 X 1118 X 762MM (FULLY EXTENDED WITH 4 LEAVES)

Status NOT IN STOCK