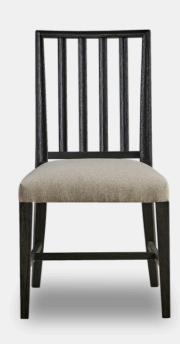

## Umbra Swedish Ebonised Oak Side Chair

Jonathan Charles' Umbra Swedish side chair is the pulchritude of simplicity, with pristine forms and clean lines capable of dressing a dining space up or down with ease. Positioned at its heart and instilling a sense of unearthly calm is a delightfully plush cushion upholstered in a creamy oatmeal performance fabric for durability and understated elegance. Constructed from solid beech wood and finished with a thirsty stripped brown chestnut, this refined Swedish chair design is a conduit into the timeless essence of communing.

Umbra Swedish Ebonised Oak Side Chair A10 496127-ENO-F062

Dimensions 508 x 572 x 959mm high seat ht 482mm

> Status NOT IN STOCK