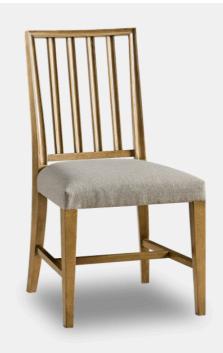

## Umbra Swedish Sun bleached Cherry Side Chair

Jonathan Charles' Umbra Swedish side chair is the pulchritude of simplicity, with pristine forms and clean lines capable of dressing a dining space up or down with ease. Positioned at its heart and instilling a sense of unearthly calm is a delightfully plush cushion upholstered in a creamy oatmeal performance fabric for durability and understated elegance. Constructed from solid beech wood and finished with a thirsty stripped brown chestnut, this refined Swedish chair design is a conduit into the timeless essence of communing.

Umbra Swedish Sun bleached Cherry Side Chair A10 496127-SBC-F062

> Dimensions 508 x 572 x 959mm high seat ht 482mm

> > Status NOT IN STOCK