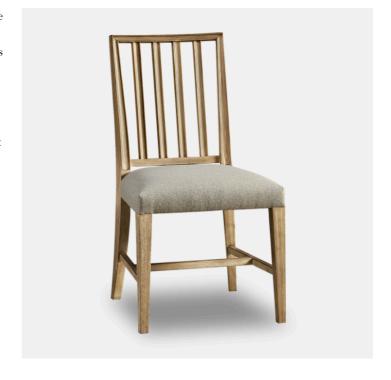

## Umbra Swedish Stripped Brown Chestnut Side Chair

Jonathan Charles' Umbra Swedish side chair is the pulchritude of simplicity, with pristine forms and clean lines capable of dressing a dining space up or down with ease. Positioned at its heart and instilling a sense of unearthly calm is a delightfully plush cushion upholstered in a creamy oatmeal performance fabric for durability and understated elegance. Constructed from solid beech wood and finished with a thirsty stripped brown chestnut, this refined Swedish chair design is a conduit into the timeless essence of communing.

Umbra Swedish Stripped Brown Chestnut Side Chair A10 496127-TIC-F062

Dimensions
508 X 572 X 959MM HIGH SEAT HT 482MM

Status NOT IN STOCK