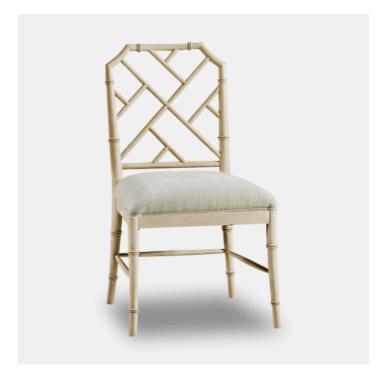

## Saros Timeless Bleached Oak Chippendale Bamboo Side Chair

Created by the masterful Jonathan Charles craftsmen and women, the Saros Chippendale bamboo side chair is a fresh and zany take on timeless design. A geometric design lattice back formed out of bamboo is finished in deliciously dry stripped brown chestnut with light distressing to create a masterful showstopper. Upholstered in earthy oatmeal performance fabric, the Saros chair adds comfort and intrigue to refined dining spaces.

Saros Timeless Bleached Oak Chippendale Bamboo Side Chair A10 496133-BLK-F061

Dimensions
545 X 600 X 940MM HIGH SEAT HT 482MM

Status NOT IN STOCK