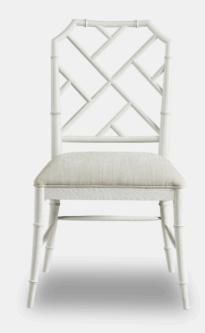

## Saros Chalk White Chippendale Bamboo Side Chair

Created by the masterful Jonathan Charles craftsmen and women, the Saros Chippendale bamboo side chair is a fresh and zany take on timeless design. A geometric design lattice back formed out of bamboo is finished in deliciously dry stripped brown chestnut with light distressing to create a masterful showstopper. Upholstered in earthy oatmeal performance fabric, the Saros chair adds comfort and intrigue to refined dining spaces.

Saros Chalk White Chippendale Bamboo Side Chair A10 496133-CHK-F061

> Dimensions 545 X 600 X 940MM HIGH SEAT HT 482MM

> > Status COMING SOON