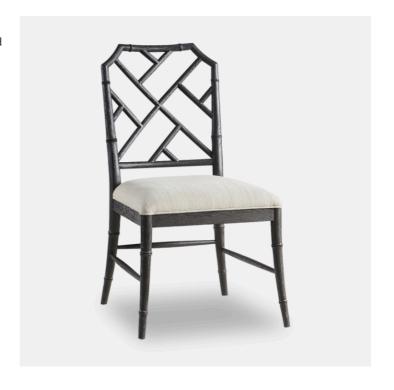

## Saros Ebonised Oak Chippendale Bamboo Side Chair

Created by the masterful Jonathan Charles craftsmen and women, the Saros Chippendale bamboo side chair is a fresh and zany take on timeless design. A geometric design lattice back formed out of bamboo is finished in deliciously dry stripped brown chestnut with light distressing to create a masterful showstopper. Upholstered in earthy oatmeal performance fabric, the Saros chair adds comfort and intrigue to refined dining spaces.

Saros Ebonised Oak Chippendale Bamboo Side Chair A10 496133-ENO-F061

> Dimensions 545 X 600 X 940MM HIGH SEAT HT 482MM

> > Status NOT IN STOCK