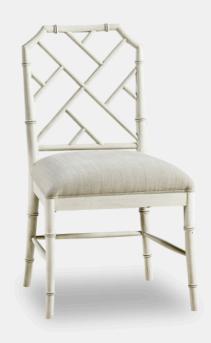

## Saros Painted Light Grey Chippendale Bamboo Side Chair

Created by the masterful Jonathan Charles craftsmen and women, the Saros Chippendale bamboo side chair is a fresh and zany take on timeless design. A geometric design lattice back formed out of bamboo is finished in deliciously dry stripped brown chestnut with light distressing to create a masterful showstopper. Upholstered in earthy oatmeal performance fabric, the Saros chair adds comfort and intrigue to refined dining spaces.

Saros Painted Light Grey Chippendale Bamboo

Side Chair A10 496133-PSW-F061

Dimensions 545 X 600 X 940MM HIGH SEAT HT 482MM

> Status NOT IN STOCK