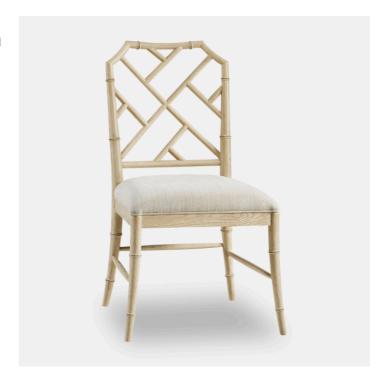

## Saros Stripped Oak Chippendale Bamboo Side Chair

Created by the masterful Jonathan Charles craftsmen and women, the Saros Chippendale bamboo side chair is a fresh and zany take on timeless design. A geometric design lattice back formed out of bamboo is finished in deliciously dry stripped brown chestnut with light distressing to create a masterful showstopper. Upholstered in earthy oatmeal performance fabric, the Saros chair adds comfort and intrigue to refined dining spaces.

Saros Stripped Oak Chippendale Bamboo Side Chair A10 496133-TBK-F061

> Dimensions 545 X 600 X 940MM HIGH SEAT HT 482MM

> > Status NOT IN STOCK