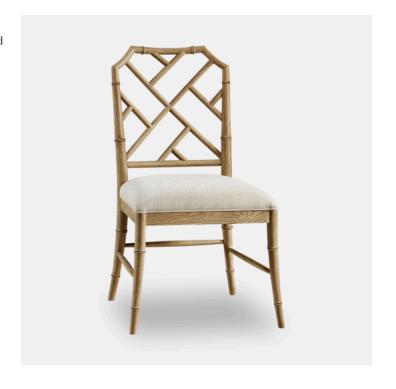

## Saros Chestnut Chippendale Bamboo Side Chair

Created by the masterful Jonathan Charles craftsmen and women, the Saros Chippendale bamboo side chair is a fresh and zany take on timeless design. A geometric design lattice back formed out of bamboo is finished in deliciously dry stripped brown chestnut with light distressing to create a masterful showstopper. Upholstered in earthy oatmeal performance fabric, the Saros chair adds comfort and intrigue to refined dining spaces.

Saros Chestnut Chippendale Bamboo Side Chair A10 496133-TIC-F061

Dimensions
545 X 600 X 940MM HIGH SEAT HT 482MM

Status IN STOCK