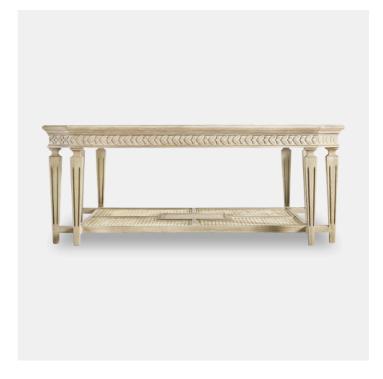

## Nimbus Square Cocktail Table

The opulent Nimbus square cocktail table by Jonathan Charles is a luxurious showstopper for gathering spaces. Traditional European design meets contemporary sentiments in Nimbus clipped corner design featuring angled edges bolstered by a pair of square tapered legs with fluting. A hand-carved apron adorned with delicate blooms hugs the inlay glass top, through which one can admire the intricate cane inlay design of a bottom shelf. Nimbus's oak frame is finished in Jonathan Charles' signature washed Nordic wheat with light distressing that enhances its hand-carved features.

Nimbus Square Cocktail Table
A10 496152-PNT-GCL

Dimensions
1220 X 1220 X 480MM HIGH

Status NOT IN STOCK