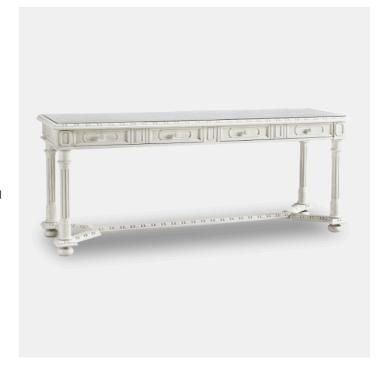

## Seagrass Chalk White Console Table

No detail is overlooked in Sea grass's courtly form. Over 81"
long, this trestle console table balances on four classically
reeded legs with ball feet, all connected by an embellished
support brace featuring a hand-carved imperial pattern.
Housing four drawers, the oak case is equally stately with
decorative designs along its lip and apron, furthering a
dignified look reminiscent of Old World stylings. In an
intriguing display of dynamism, Sea grass's prominent
traditional motifs are subtly contrasted by its grass cloth
covered top under a pane of tempered glass, adding a hint of
modernity. Jonathan Charles' sumptuous chalk white finish and
custom hardware complete Sea grass's resplendent
construction.

Seagrass Chalk White Console Table A10 496171-CHK

Dimensions 2070 X 610 X 832MM HIGH

> Status NOT IN STOCK