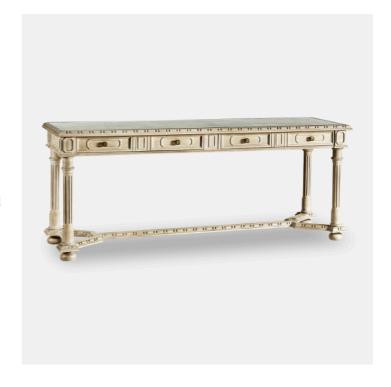

## Seagrass Painted Nordic Wheat Console Table

No detail is overlooked in Sea grass's courtly form. Over 81" long, this trestle console table balances on four classically reeded legs with ball feet, all connected by an embellished support brace featuring a hand-carved imperial pattern. Housing four drawers, the oak case is equally stately with decorative designs along its lip and apron, furthering a dignified look reminiscent of Old World stylings. In an intriguing display of dynamism, Sea grass's prominent traditional motifs are subtly contrasted by its grass cloth covered top under a pane of tempered glass, adding a hint of modernity. Jonathan Charles' natural Nordic wheat finish and custom hardware complete Sea grass's resplendent construction.

Seagrass Painted Nordic Wheat Console Table
A10 496171-PNT

Dimensions 2070 x 610 x 832MM HIGH

> Status IN STOCK