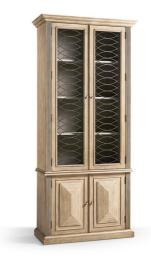

## Kairos Display Cabinet

The Kairos Display Cabinet combines classic elegance with modern functionality. Finished in a warm Bleached Walnut, this stunning piece is designed to showcase your favorite items while adding a sophisticated touch to the home. The cabinet features adjustable shelves behind the doors, which are adorned with intricate metalwork finished in rustic iron, creating a beautiful, eye-catching pattern. This metal detailing adds an industrial edge that contrasts beautifully with the natural wood tones. With its blend of refined craftsmanship and practical storage, the Kairos Display Cabinet is perfect for highlighting your decor.

Kairos Display Cabinet

Dimensions
1067 X 458 X 2338MM HIGH

Status COMING SOON