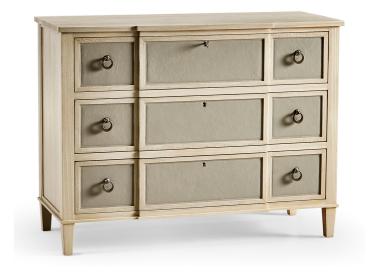

## Neap Leather Front Chest

The Neap leather front chest, with three hand-woven leather drawer fronts in Moore & Giles Hudson smoke possesses richness, dimensionality and warmth made possible by an impressive display of furniture craftsmanship. Hardwood solids and veneers are enhanced with an exclusive Jonathon Charles ash blond finish and custom cast stainless steel ring pulls in satin white for a neutral and sophisticated aesthetic that compliments a range of refined stylings.

Neap Leather Front Chest A10 500396-NDK-L037

> Dimensions 1089 X 458 X 832MM HIGH

> > Status IN STOCK