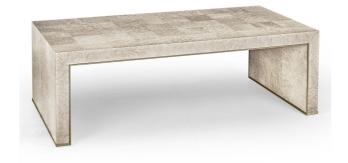

## Skookumchuck Madrona Burl Cocktail Table

A showstopper of Jonathan Charles Water portfolio, the Skookumchuck cocktail table stands apart from a world of standardized choices. Inspirational design elements lead with a butcher block top and sides honed from mesmerizing Madrona burl slabs finished in smoke gray. Understated metal accents along the base and ridges are finished in satin white brass for a delightful contrast and shimmering lightness. With an alluring surface and strong forms, Skookumchuck is sure to captivate audiences in contemporary interiors.

Skookumchuck Madrona Burl Cocktail Table
A10 500414-DMB

Dimensions 1422 X 714 X 457MM HIGH

> Status NOT IN STOCK