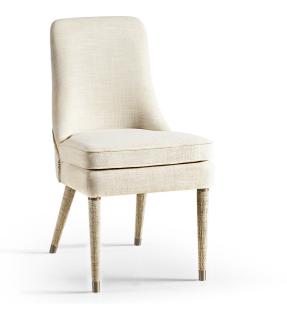

## Shoal Linen and Grasscloth Side Chair

Uninhibited focus on timeless design, tested durability and supreme comfort is at the root of Jonathan Charles shoal grasscloth side chair. Upholstered in a performance Magnifique fabric with grasscloth welt, this dining chair is supported by stylish legs wrapped in grasscloth with stainless steel collar and ferrules in satin white brass finish. Perfect luxuriating dining experiences in modern tropical interiors.

> Shoal Linen and Grasscloth Side Chair A10 500429-SC-C005-F058

> > Dimensions 480 x 640 x 897MM HIGH

> > > Status IN STOCK