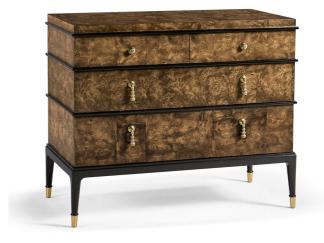

## Jacques Bachelors Chest in Dyed brown Burl

Step into the world of modern design with the Jacques chest. Its clean lines, bold contrasts, and minimalist elements define its contemporary charm, making it a statement piece that seamlessly blends with contemporary interiors. The piano black lacquer accents provide a striking contrast against the dyed brown burl veneer, creating a visual harmony that captivates the eye. This juxtaposition of materials adds depth and drama, making the chest a true work of art. Brass accents not only enhance the aesthetics but also elevate the chest, giving it an air of elegance that complements its contemporary design.

Jacques Bachelors Chest in Dyed brown Burl
A10 500477-DBB

Dimensions
1016 X 508 X 838MM HIGH

Status COMING SOON