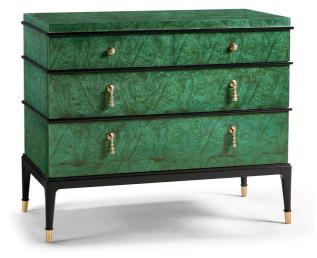

## Jacques Bachelors Chest in Dyed Green Burl

Step into the world of modern design with the Jacques chest. Its clean lines, bold contrasts, and minimalist elements define its contemporary charm, making it a statement piece that seamlessly blends with contemporary interiors. Experience the allure of dyed burl veneer in a mesmerizing emerald finish. The hand-rubbed veneer adds a touch of opulence while highlighting the natural beauty of the wood's texture. This rich and vibrant hue draws attention and sets the tone for an environment of luxury. Brass accents not only enhance the aesthetics but also elevate the chest, giving it an air of elegance that complements its contemporary design.

Jacques Bachelors Chest in Dyed Green Burl

Dimensions
1016 x 508 x 838MM HIGH

Status NOT IN STOCK