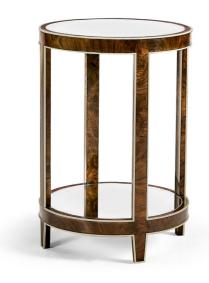

## Jacques Round End Table

Enrich your surroundings with the Jacques end table. Crafted from mahogany veneers, this side table boasts a rich and captivating appearance that exudes warmth and natural beauty. The medium brown mahogany finish highlights the wood's grain, creating a piece that resonates with classic sophistication. The antique mirrored top and shelf infuse a sense of vintage glamour and feature faux bone inlay, adding a touch of elegance and contrast to the table. The line is repeated down the delicate legs to the tapered feet, adding beautiful contrast to this classic silhouette.

Jacques Round End Table
A10 500485-WBU-GAM

Dimensions
458 X 458 X 661MM HIGH

Status IN STOCK