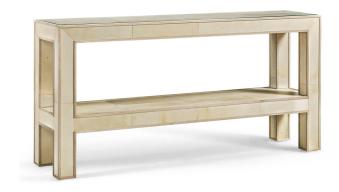

## Hydra Console Table

A Water Hydra console table is a stylish and modern furniture piece designed with the inspiration of water-like elements. It typically features a sleek and smooth design with an Oak surface that mimics the reflective qualities of the piece. The legs of a Water Hydra console table are usually made from polished Parchment Oak, resembling the fluidity and shine of water. The wood surface of console table adds to its contemporary appeal, creating an illusion of depth and transparency. It provides a perfect platform for displaying decorative items, while also visually enhancing the surrounding space. The overall aesthetic of a Water Hydra console table is clean, minimalist, and elegant, making it suitable for modern and contemporary interiors. Its unique design and water-inspired elements make it a captivating and eye-catching addition to any room.

Hydra Console Table

Dimensions 1727 X 457 X 863MM HIGH

> Status NOT IN STOCK