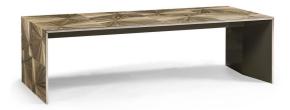

## Terra Rectangular Coffee Table

The Terra Cocktail Table is a masterful example of expert craftsmanship and modern design. Its surface features handapplied straw marquetry in natural brown tones, creating a captivating, organic pattern highlighted by a high-gloss finish. The base, with its lacquered black interior on the legs, adds a dimensional contrast that enhances the tables sculptural appeal.

With its generous size and striking presence, the Terra Cocktail Table is a perfect centerpiece, bringing natural elegance and refined sophistication to the living room.

Terra Rectangular Coffee Table
A10 500542-VGS