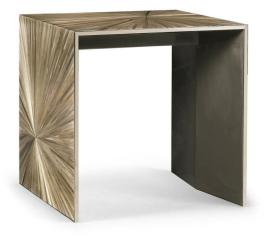

## Terra Square End Table

The Terra End Table is a beautiful example of expert craftsmanship and modern design. Its surface is adorned with intricate straw marquetry in natural brown tones, hand-applied to create a captivating pattern that is brought to life by a high-gloss finish. The table's base features lacquered black on the inside of the legs, offering a subtle contrast that adds depth and dimension to the piece. The Terra End Table maintains a sleek, minimalist profile while serving as a striking accent in the home.

Terra Square End Table
A10 500543-VGS

Dimensions 600 x 600 x 600MM HIGH

Status COMING SOON