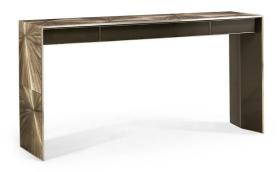

## Terra Console Table

The Terra Console Table is a stunning display of craftsmanship and design, featuring intricate straw marquetry in beautiful natural brown tones. Hand-applied across the entire top, the marquetry creates a mesmerizing pattern, enhanced by a high-gloss finish that highlights its organic texture. The table also includes a discreet single drawer, providing simple storage for everyday essentials. Its base features a lacquered black finish on the inside of the legs, adding a subtle yet striking contrast that gives the piece a dimensional, sculptural feel. With its seamless blend of natural beauty, functional storage, and contemporary elegance, the Terra Console Table makes a refined statement in any entryway or living space.