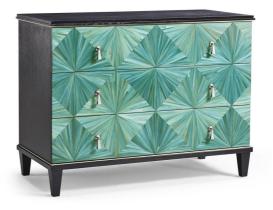

## **Azure Accent Drawer Chest**

The Azura Accent Drawer Chest is a perfect blend of artistry and modern elegance. Its front features intricate straw marquetry in vibrant turquoise tones, hand-applied to form a stunning starburst pattern. This exquisite design is framed with sleek satin-finished stainless steel banding, adding a refined touch of contrast to the natural straw texture. The chest's frame and legs are finished in ebonized oak, offering a sophisticated contrast from the turquoise straw marquetry. With hand-cast, hardware and spacious storage, the Sapphire Accent Chest combines bold visual appeal with practical functionality, making it a statement piece for any room or entryway.