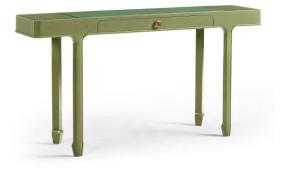

## Polly Avo Rectangular Console Table

The Polly Avo Rectangular Console Table is a sleek, modern statement piece that combines style and functionality. Its slim, narrow profile makes it perfect for tight spaces while maintaining a bold presence. Finished in a vibrant high-gloss avocado lacquer, this console table adds a pop of color and contemporary flair to the room. Featuring a single drawer for convenient storage, the Polly Avo Console Table offers both practicality and elegance.

Polly Avo Rectangular Console Table A10 500560-LDG

Dimensions 1576 x 356 x 813MM HIGH

> Status COMING SOON