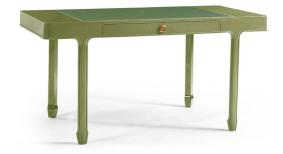

## Polly Avo Desk

The Polly Avo Desk combines sleek modern design with bold, vibrant details to create a striking workspace. Finished in a high-gloss bold avocado lacquer, the desk exudes contemporary sophistication. The tabletop is inset with luxurious royal green leather, offering a refined contrast and a stunning visual statement. With its eye-catching color and functional elegance, the Polly Avo Desk is the perfect centerpiece for any home office or study, bringing both style and practicality to your workspace.