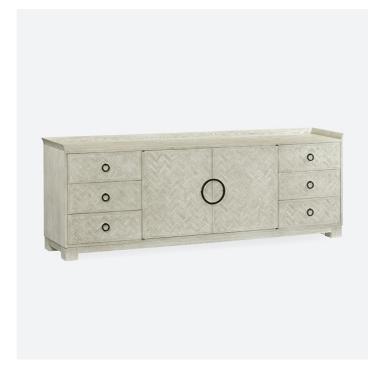

## Ferdinand Cloudy Oak Buffet with Centre Doors

Signature of our beautiful William Yeoward Collected collection is the use of marquetry. The Ferdinand was taken from a Small piece of 17th century wall panelling that William saw on a visit to Stockholm. With its many drawers and beautiful galleried top, Ferdinand works perfectly in the modern breakfast room or the country house dining room. The drawers are finished with our signature marquetry inlaid detail and have ample capacity for most families needs.

Ferdinand Cloudy Oak Buffet with Centre Doors
A10 530207-WAA

Dimensions 2438 x 524 x 870MM HIGH

> Status NOT IN STOCK