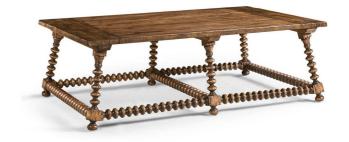

## Tamarisk Cocktail Table

The Tamarisk Cocktail Table is a bold statement piece, featuring a classic bobbin style design that adds both texture and charm to any space. Finished in a rich Medium Spain Walnut, the table boasts a warm, inviting tone that instantly enhances the coziness of your room. Its large size makes it a perfect centerpiece for gatherings, combining timeless design with functional elegance. The Tamarisk Cocktail Table effortlessly blends traditional craftsmanship with a modern sensibility, creating a welcoming and sophisticated atmosphere to the living space.

Tamarisk Cocktail Table

Dimensions 1600 X 1004 X 505MM HIGH

Status COMING SOON