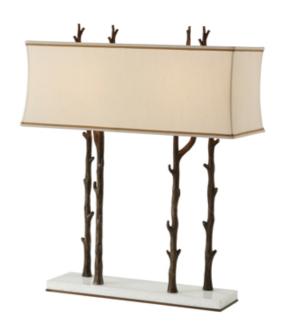

"Winter Lamp" is created in the style of 20th Century
European designs which were not traditionally associated with
specific movements in art common for the era, but employed
unusual items and unique form and finish combinations.
Exquisite in composition and contrast, the natural warm patina
of the four fine brass tree trunks is juxtaposed to the creamy
white industrialized geometric shapes of the elongated
rectangular shade and marble base.

The intricate details of the sinuous saplings were produced using the meticulous process of lost wax casting, with artisans spending many hours in hand carving, polishing, and finishing to obtain the fine features of this elegant table lamp.