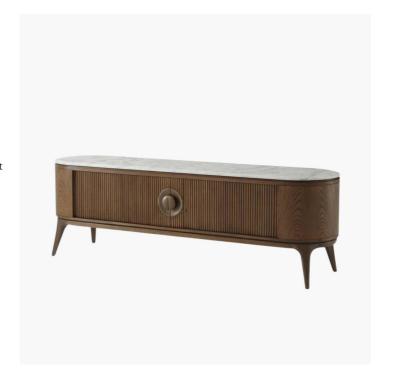

## Arena Media Cabinet

TV console in Oak Veneered with Caribbean Cask Finish and Elongated Floating Oval Bianco Carrara Top with Bevelled Edge. Above Slatted Tambour Doors with a Bold Central Relief Inset Handle in Heritage Bronze Finish. Ventilation at back for media.

Oak Veneered with Cigar Club Finish Elongated Floating Oval Bianco Carrara Top with Bevelled Edge

Above Slatted Tambour Doors with a Bold Central Relief Inset
Handle in Heritage Bronze Finish
Enclosing A Twin Section Interior with Adjustable Shelves
and Wire Management
Moulded Rails with Gently Splayed Legs

Arena Media Cabinet A16SLD62007.C172

> Dimensions 2000 X 500 X 560MM

> > Status IN STOCK