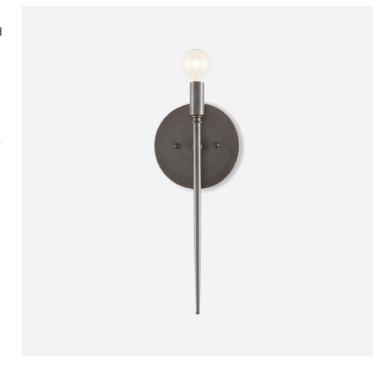

## Bel Canto Bronze Wall Sconce

At first glance the Bel Canto Bronze Wall Sconce has few distinctive design elements but a longer look brings the raised circlets of metal near the light source and at the point where the stem attaches to the wall-plate into view. There's also a hint of one as the narrowing point of its body reaches its culmination as gracefully as an opera conductor's wand. The black wall sconce is made of metal in an oil-rubbed bronze finish, and is ADA compliant and certified for damp locations. We also offer the Bel Canto in antique brass and polished nickel finishes.

Bel Canto Bronze Wall Sconce

Dimensions 152 X 95 X 384MM HIGH

> Status NOT IN STOCK