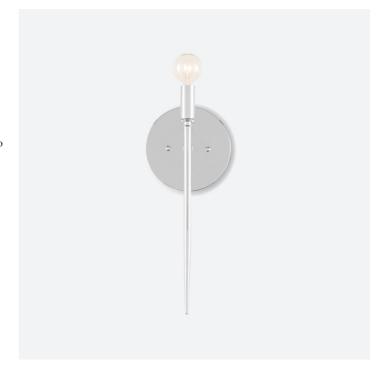

## Bel Canto Nickel Wall Sconce

At first glance the Bel Canto Nickel Wall Sconce has few distinctive design elements but a longer look brings the raised circlets of metal near the light source and at the point where the stem attaches to the wall-plate into view. There's also a hint of one as the narrowing point of its body reaches its culmination as gracefully as an opera conductor's wand. The silver wall sconce is made of metal in a polished nickel finish, and is ADA compliant and certified for damp locations. We also offer the Bel Canto in antique brass and oil-rubbed bronze finishes.

Bel Canto Nickel Wall Sconce

Dimensions 152 X 95 X 384MM HIGH

> Status NOT IN STOCK