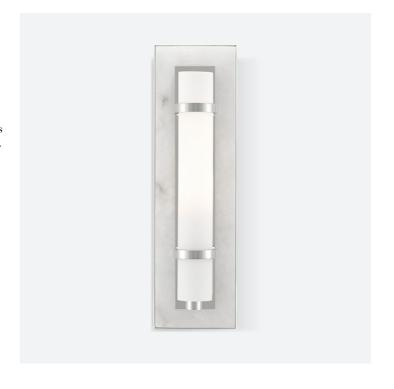

## Bruneau Nickel Wall Sconce

A masterful mix of materials describes the Bruneau Nickel Wall Sconce. From the cloudy alabaster panel affixed to the wall plate, the metal in a gleaming polished nickel finish, and the soft glow of the opaque glass shade, the layering of this design is sophisticated. The strap-like circlets that fasten the shade to the wall plate on this silver wall sconce is a design detail worth noting. We also offer the Bruneau in antique brass and oil-rubbed bronze finishes, each of the sconces certified for damp locations.