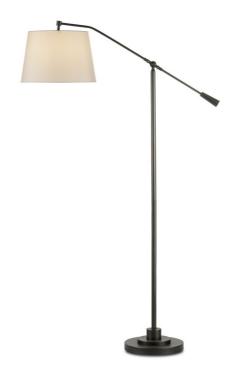

## Maxstoke Bronze Floor Lamp

A nod to Americana and the utilitarian leanings of our country's colonial era, the Maxstoke Bronze Floor Lamp has an adjustable arm that is so appealing it would be just as brilliant in an office setting as in a living room. The design of this dark version of the popular arc lamp, which is made of metal, will complement mid-century modern and modern farmhouse style interiors. The beige shantung shade swivels and adjusts to make this black floor lamp a book lover's go-to illumination.