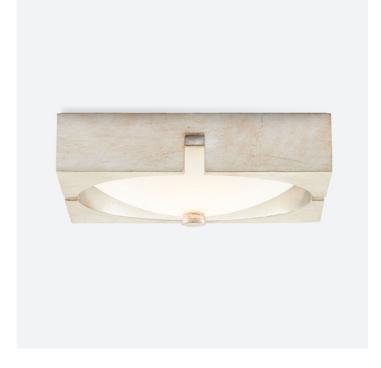

## Kika Flush Mount

Designed by Barry Goral nick, the Kika Flush Mount is the perfect fixture for all areas where a flush-mount is essential: in both residential and contract design projects. From the masculine form—a perfect square—a voluptuous feminine bowl emerges. The frosted glass and soft, champagne gilded finish are an unexpected flourish on the architectural form.

Goralnick's approach as an architect is evident in this fixture. He often starts with a true geometric form and then breaks the rules by reimagining it through his point of view. In this case, the circular form cuts through and emerges from the basic square in a simple, yet powerful way.