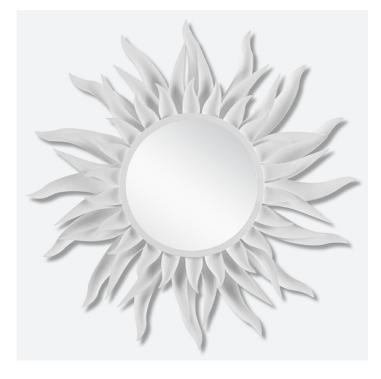

## Agave Round White Mirror

The Agave Round White Mirror was inspired by the flourishing plant of the same name, whose spiky, leathery fronds curl up from the ground. We've captured this sense of movement in the flowing spikes on this white mirror. "My love of the Agave plant, of which hundreds of varieties flourish in the peninsula, has inspired me for many years," says the mirror's designer Marjorie Skouras. Her passion for the Yucatan Peninsula, the surroundings in which she lives and through which she translates the flora and fauna into dynamic products in her studio, shines in this steel mirror covered in a crisp gesso white finish.

Agave Round White Mirror

Dimensions 953 X 953MM

Status NOT IN STOCK