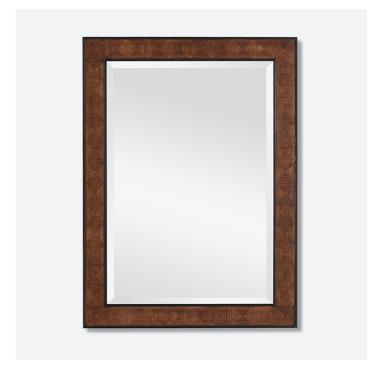

## Dorian Rectangular Mirror

With gorgeously rich surface details, the Dorian Rectangular Mirror is clad in oak veneers that are laser cut and laid in place like pieces being fitted into a jigsaw puzzle. The frame of diamond box patterns are flanked by black racing stripes to add depth to the piece. The fact that each element is cut and handapplied makes this an artisanal statement, and the wood mirror's bevelled edges add character to the creation. This lovely mirror was designed by Aimee Kurzner.

Dorian Rectangular Mirror A2 1000-0143

> Dimensions 762 X 965MM

> Status NOT IN STOCK