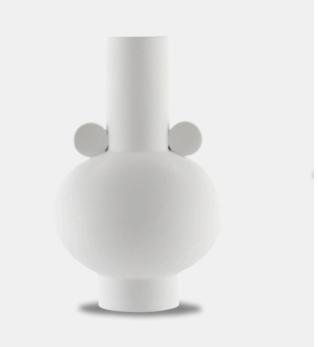

## Happy 40 Round White Vase

Proving our artisanal prowess with materials is our Happy 40 collection, which includes our Happy 40 Round White Vase. Each of the ceramic bodies of the seven vases in this family, inspired by the "Art Decoratif" period, are hand thrown. With the designs that have handles, they require great skill to adjust to the sides of each vase symmetrically. The necks of these decorative vases are straight, which means they do not have a circular edge at the mouth to reinforce them during baking; and the texture is hard to obtain, which means they have to be fired at a special temperature. We are introducing these objets d'art in a textured matte white and a textured matte black.

> Happy 40 Round White Vase A2 1200-0392

> > Dimensions 203 X 203 X 330MM HIGH

> > > Status NOT IN STOCK