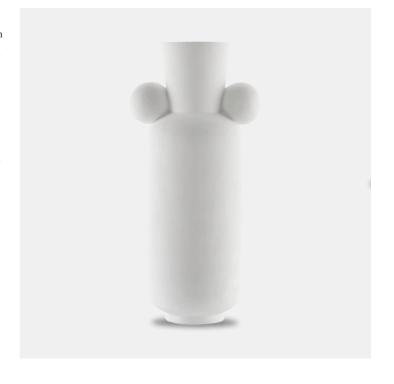

## Happy 40 Tall White Vase

Proving our artisanal prowess with materials is our Happy 40 collection, which includes our Happy 40 Tall White Vase. Each of the ceramic bodies of the seven vases in this family, inspired by the "Art Decoratif" period, are hand thrown. With the designs that have handles, they require great skill to adjust to the sides of each vase symmetrically. The necks of these decorative vases are straight, which means they do not have a circular edge at the mouth to reinforce them during baking; and the texture is hard to obtain, which means they have to be fired at a special temperature. We are introducing these objets d'art in a textured matte white and a textured matte black.

Happy 40 Tall White Vase
A2 1200-0394

Dimensions 286 x 216 x 616MM HIGH

> Status NOT IN STOCK