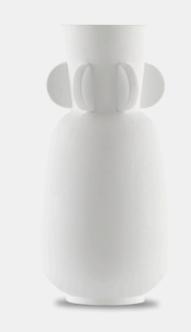

## Happy 40 Wings White Vase

Proving our artisanal prowess with materials is our Happy 40 collection, which includes our Happy 40 Wings White Vase. Each of the ceramic bodies of the seven vases in this family, inspired by the "Art Decoratif" period, are hand thrown. With the designs that have handles, they require great skill to adjust to the sides of each vase symmetrically. The necks of these decorative vases are straight, which means they do not have a circular edge at the mouth to reinforce them during baking; and the texture is hard to obtain, which means they have to be fired at a special temperature. We are introducing these objets d'art in a textured matte white and a textured matte black.

> Happy 40 Wings White Vase A2 1200-0395

> > Dimensions 152 x 152 x 330MM HIGH

> > > Status NOT IN STOCK