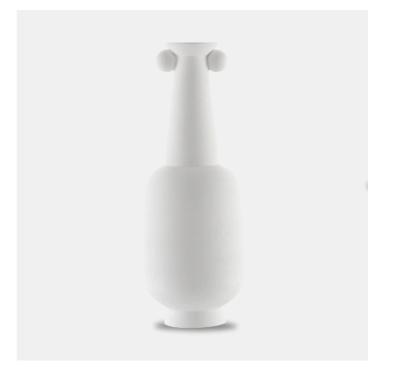

## Happy 40 Stem White Vase

Proving our artisanal prowess with materials is our Happy 40 collection, which includes our Happy 40 Stem White Vase. Each of the ceramic bodies of the seven vases in this family, inspired by the "Art Decoratif" period, are hand thrown. With the designs that have handles, they require great skill to adjust to the sides of each vase symmetrically. The necks of these decorative vases are straight, which means they do not have a circular edge at the mouth to reinforce them during baking; and the texture is hard to obtain, which means they have to be fired at a special temperature. We are introducing these objets d'art in a textured matte white and a textured matte black.

Happy 40 Stem White Vase

Dimensions
190 x 190 x 521MM HIGH

Status NOT IN STOCK