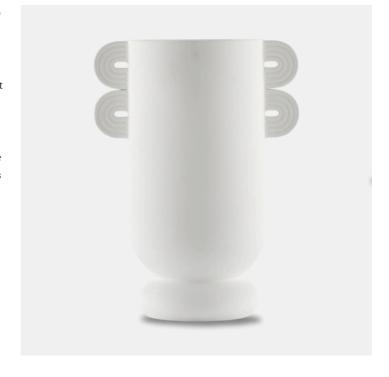

## Happy 40 Straight White Vase

Proving our artisanal prowess with materials is our Happy 40 collection, which includes our Happy 40 Straight White Vase. Each of the ceramic bodies of the seven vases in this family, inspired by the "Art Decoratif" period, are hand thrown. With the designs that have handles, they require great skill to adjust to the sides of each vase symmetrically. The necks of these decorative vases are straight, which means they do not have a circular edge at the mouth to reinforce them during baking; and the texture is hard to obtain, which means they have to be fired at a special temperature. We are introducing these objets d'art in a textured matte white and a textured matte black.

Happy 40 Straight White Vase

Dimensions 241 X 158 X 311MM HIGH

> Status NOT IN STOCK